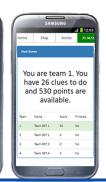

## Looking for a GPS treasure hunt tailored to you? Then look no further ....

At GPS hunts we can incorporate your own questions, answers, tasks and locations into one of our existing treasure hunts. Questions/Clues can be about your business, staff achievements, lessons from your team build or even photo tasks/challenges. Clues can be as serious or as fun as you like (or a mix of both!). We can incorporate your company name and logo too. The choice is yours.