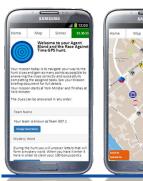

## Looking for a GPS treasure hunt tailored to you? Then look no further ....

At GPS hunts we can incorporate your own questions, answers, tasks and locations into one of our existing treasure hunts. Questions/Clues can be about your business, staff achievements, lessons from your team build or even photo tasks/challenges. Clues can be as serious or as fun as you like (or a mix of both!). We can incorporate your company name and logo too. The choice is yours.