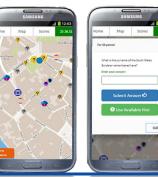

## Looking for a GPS treasure hunt tailored to you? Then look no further ....

At GPS hunts we can incorporate your own questions, answers, tasks and locations into one of our existing treasure hunts. Questions/Clues can be about your business, staff achievements, lessons from your team build or even photo tasks/challenges. Clues can be as serious or as fun as you like (or a mix of both!). We can incorporate your company name and logo too. The choice is yours.